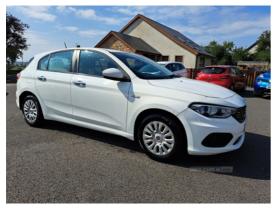

# Fiat Tipo 1.4 Easy 5dr | Jan 2017 \*\* SUPERB EXAMPLE, MOT JAUG 2025, AMAZING VALUE \*\*

£4,750

| Miles:           | 81000        |
|------------------|--------------|
| Fuel Type:       | Petrol       |
| Transmission:    | Manual       |
| Colour:          | White        |
| Engine Size:     | 1368         |
| CO2 Emission:    | 132          |
| Tax Band:        | E (£190 p/a) |
| Body Style:      | Hatchback    |
| Insurance group: | 7E           |
| Reg:             | WUI2059      |