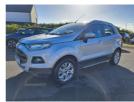

## Ford EcoSport 1.5 TDCi Titanium 5dr | Jan 2015 \*\* STUNNING MINT EXAMPLE, FULL HISTORY \*\*

£4,495

| Miles:           | 102450      |
|------------------|-------------|
| Fuel Type:       | Diesel      |
| Transmission:    | Manual      |
| Colour:          | Silver      |
| Engine Size:     | 1499        |
| CO2 Emission:    | 120         |
| Tax Band:        | C (£35 p/a) |
| Body Style:      | Hatchback   |
| Insurance group: | 9E          |
| Reg:             | VFZ7811     |