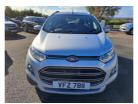

## Ford EcoSport 1.5 TDCi Titanium 5dr | Jan 2015 \*\* STUNNING MINT EXAMPLE, FULL HISTORY \*\*

£4,495

| Miles:           | 102450      |
|------------------|-------------|
| Fuel Type:       | Diesel      |
| Transmission:    | Manual      |
| Colour:          | Silver      |
| Engine Size:     | 1499        |
| CO2 Emission:    | 120         |
| Tax Band:        | C (£35 p/a) |
| Body Style:      | Hatchback   |
| Insurance group: | 9E          |
| Reg:             | VFZ7811     |