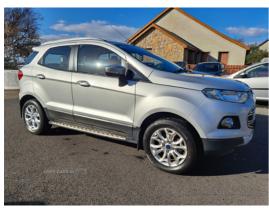

## Ford EcoSport 1.5 TDCi Titanium 5dr | Jan 2015 \*\* STUNNING MINT EXAMPLE, FULL HISTORY \*\*

£4,495

| Miles:           | 102450      |
|------------------|-------------|
| Fuel Type:       | Diesel      |
| Transmission:    | Manual      |
| Colour:          | Silver      |
| Engine Size:     | 1499        |
| CO2 Emission:    | 120         |
| Tax Band:        | C (£35 p/a) |
| Body Style:      | Hatchback   |
| Insurance group: | 9E          |
| Reg:             | VFZ7811     |